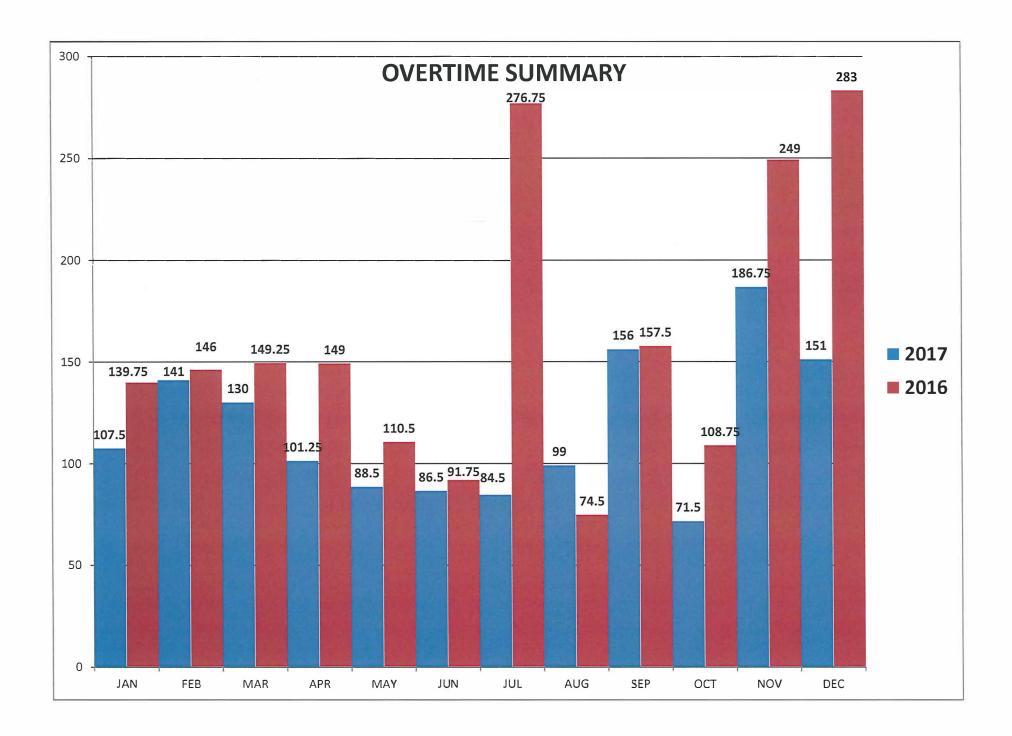

# **OVERTIME SUMMARY**

|                         |        |     |        |        | OVE          | RTIME BY   | TVDE   | 100  |       |        | 4.6    |      |         |
|-------------------------|--------|-----|--------|--------|--------------|------------|--------|------|-------|--------|--------|------|---------|
| 2017                    | JAN    | FEB | MAR    | APR    | MAY          | JUN        | JUL    | AUG  | SEP   | OCT    | NOV    | DEC  | YTD     |
|                         | 26     | 12  | 3      | 6      |              |            | 15     | 9    | 9     | 9      | 12.5   | 6    | 108.5   |
| Court                   | 4 11   |     |        | -      | 0            | 26.25      |        |      |       |        |        |      |         |
| Complaint Investigation | 14     | 0   | 1      | 6      | 14.5         | 26.25      | 12.5   | 15.5 | 6.5   | 10.75  | 1.25   | 5    | 113.25  |
| Report Writing          | 1.5    | 5   | 0      | 1      | 0            | 0          | 0      | 0    | 4     | 0      | 0      | 0    | 11.5    |
| Training                | 24     | 0   | 57     | 0      | 0            | 0          | 0      | 24   | 30    | 15.75  | 0      | 9    | 159.75  |
| Short Shift             | 40     | 57  | 69     | 59.25  | 20           | 26.25      | 21.5   | 45.5 | 44    | 36     | 32     | 55   | 505.5   |
| Administrative          | 0      | 0   | 0      | 0      | 0            | 0          | 0      | 0    | 0     | 0      | 3      | 0    | 3       |
| Special Detail          | 0      | 0   | 0      | 1      | 0            | 33         | 35.5   | 5    | 3.5   | 0      | 2      | 0    | 80      |
| Holiday                 | 2      | 67  | 0      | 28     | 54           | 0          | 0      | 0    | 59    | 0      | 136    | 76   | 422     |
| TOTAL                   | 107.5  | 141 | 130    | 101.25 | 88.5         | 86.5       | 84.5   | 99   | 156   | 71.5   | 186.75 | 151  | 1403.5  |
|                         |        |     |        |        |              |            |        |      |       |        |        |      |         |
|                         |        |     |        |        | 20           | 016 VS. 20 | 17     |      | a Lt. |        |        |      |         |
|                         | JAN    | FEB | MAR    | APR    | MAY          | JUN        | JUL    | AUG  | SEP   | OCT    | NOV    | DEC  | YTD     |
| 2017 - TOTAL            | 107.5  | 141 | 130    | 101.25 | 88.5         | 86.5       | 84.5   | 99   | 156   | 71.5   | 186.75 | 151  | 1403.5  |
| 2016 - TOTAL            | 139.75 | 146 | 149.25 | 149    | 110.5        | 91.75      | 276.75 | 74.5 | 157.5 | 108.75 | 249    | 283  | 1935.75 |
|                         |        |     |        |        |              |            |        |      |       |        |        |      |         |
|                         |        |     |        |        | <b>EMPLO</b> | YEE TI     | ME OF  | =    |       |        |        |      |         |
| 2017                    | JAN    | FEB | MAR    | APR    | MAY          | JUN        | JUL    | AUG  | SEP   | ОСТ    | NOV    | DEC  | YTD     |
| Sick                    | 8      | 8   | 28     | 58     | 0            | 0          | 0      | 22   | 20    | 2      | 24     | 32   | 202     |
| Comp                    | 4.75   | 23  | 42.5   | 44.75  | 71.25        | 21         | 66.25  | 21.5 | 87.5  | 66     | 22     | 41.5 | 512     |
| Vacation                | 36     | 24  | 24     | 10     | 0            | 0          | 97.25  | 24   | 0     | 44     | 0      | 0    | 259.25  |
| Holiday                 | 20     | 0   | 0      | 0      | 10           | 0          | 0      | 0    | 10    | 0      | 30     | 20   | 90      |