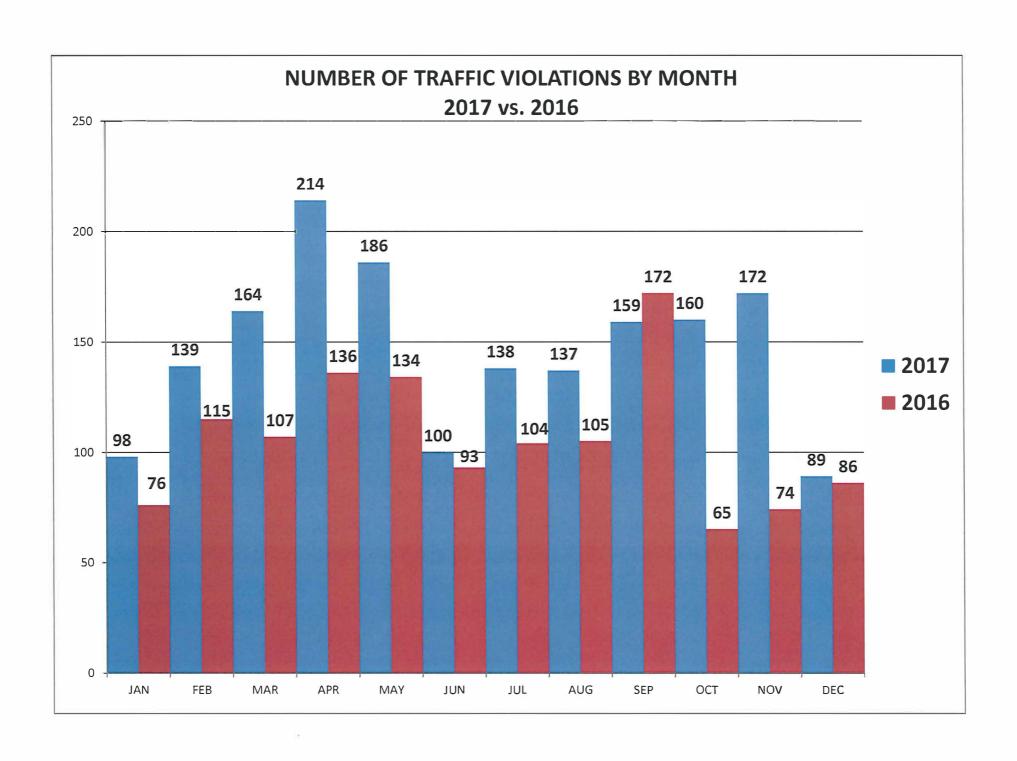

# TRAFFIC VIOLATIONS SUMMARY

|                        |     |     | J   | ANUARY | 1, 2017 TH | ROUGH  | DECEMBE | R 31, 201 | 7   |     |     |     |      |
|------------------------|-----|-----|-----|--------|------------|--------|---------|-----------|-----|-----|-----|-----|------|
| 2017                   | JAN | FEB | MAR | APR    | MAY        | JUN    | JUL     | AUG       | SEP | ОСТ | NOV | DEC | YTD  |
| Speed                  | 25  | 25  | 31  | 65     | 42         | 16     | 33      | 39        | 30  | 27  | 39  | 17  | 389  |
| Hazardous              | 11  | 10  | 10  | 8      | 17         | 5      | 2       | 5         | 14  | 6   | 5   | 2   | 95   |
| Non-Hazardous          | 30  | 14  | 25  | 37     | 30         | 24     | 30      | 23        | 10  | 25  | 22  | 8   | 278  |
| Parking                | 0   | 0   | 0   | 0      | 0          | 0      | 0       | 0         | 0   | 0   | 0   | 0   | 0    |
| Warning                | 32  | 87  | 94  | 99     | 97         | 54     | 67      | 66        | 90  | 94  | 102 | 60  | 942  |
| Waiveable Viol. Issued | 0   | 3   | 4   | 5      | 0          | 1      | 6       | 4         | 15  | 8   | 4   | 2   | 52   |
| TOTAL                  | 98  | 139 | 164 | 214    | 186        | 100    | 138     | 137       | 159 | 160 | 172 | 89  | 1756 |
|                        |     |     |     |        |            |        |         |           |     |     |     |     |      |
|                        |     |     | J   | ANUARY | 1, 2016 TH | HROUGH | DECEMBE | R 31, 201 | 6   |     |     |     |      |
| 2016                   | JAN | FEB | MAR | APR    | MAY        | JUN    | JUL     | AUG       | SEP | OCT | NOV | DEC | YTD  |
| Speed                  | 12  | 33  | 34  | 41     | 22         | 23     | 25      | 11        | 19  | 15  | 26  | 18  | 279  |
| Hazardous              | 8   | 7   | 11  | 7      | 9          | 5      | 8       | 4         | 18  | 1   | 4   | 4   | 86   |
| Non-Hazardous          | 11  | 8   | 15  | 11     | 18         | 9      | 10      | 13        | 16  | 5   | 10  | 32  | 158  |
| Parking                | 0   | 0   | 0   | 0      | 0          | 0      | 0       | 0         | 1   | 0   | 0   | 0   | 1    |
| Warning                | 37  | 59  | 31  | 64     | 70         | 52     | 52      | 68        | 105 | 39  | 31  | 30  | 638  |
| Waiveable              | 8   | 8   | 16  | 13     | 15         | 4      | 9       | 9         | 13  | 5   | 3   | 2   | 105  |
| TOTAL                  | 76  | 115 | 107 | 136    | 134        | 93     | 104     | 105       | 172 | 65  | 74  | 86  | 1267 |

Note: Waiveable citations are: Defective Equipment; No Operator's License on Person and No Registration

|      | JAN | FEB | MAR | APR | MAY | JUN | JUL | AUG | SEP | ОСТ | NOV | DEC |      |
|------|-----|-----|-----|-----|-----|-----|-----|-----|-----|-----|-----|-----|------|
| 2017 | 98  | 139 | 164 | 214 | 186 | 100 | 138 | 137 | 159 | 160 | 172 | 89  | 1756 |
| 2016 | 76  | 115 | 107 | 136 | 134 | 93  | 104 | 105 | 172 | 65  | 74  | 86  | 1267 |