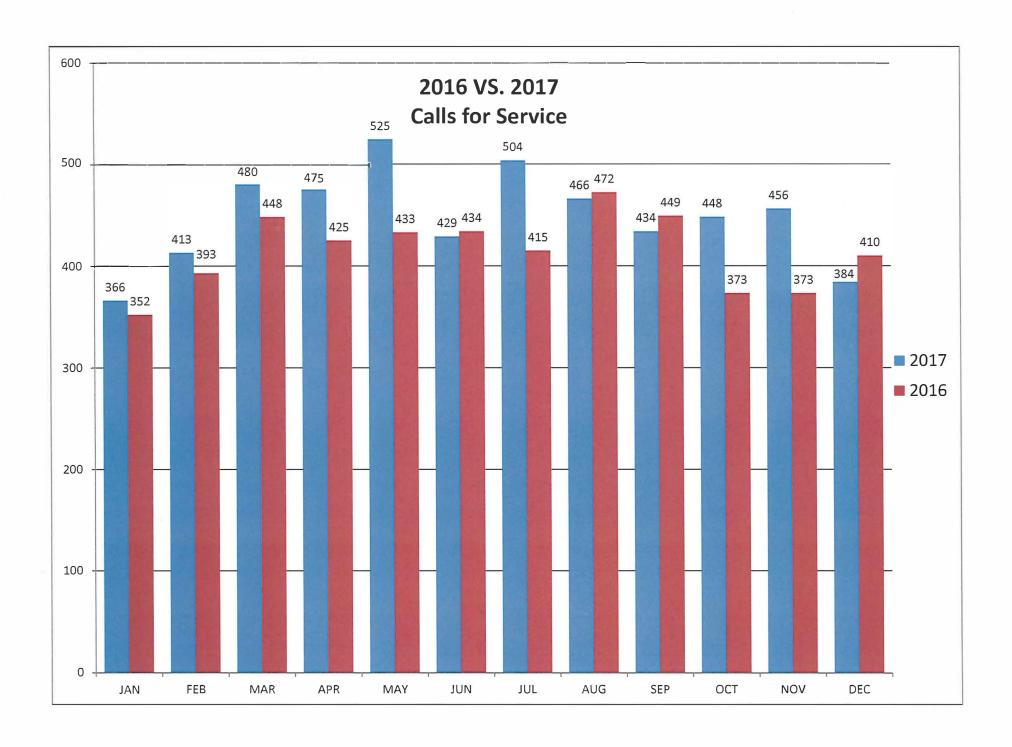

#### **DECEMBER 2017 MONTHLY REPORT**

| Calls For Service                                               | 384  |
|-----------------------------------------------------------------|------|
| Arrests                                                         | 9    |
| Mutual Aid Assistance To Other Departments Inside the Township  | 5    |
| Mutual Aid Assistance To Other Departments Outside the Township | 6    |
| Average Response Time                                           | 5.84 |